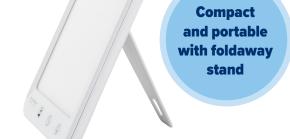

## **Features:**

- » LED Technology
- » Adjustable brightness from 2,000 lux to 10,000 lux
- » Adjustable light temperature from 3000K to 6500K (bright white to warm yellow)
- » Touch control for hue dimming
- » Up to 10,000 Lux light intensity (10cm)
- » Compact and portable
- » Fold away stand
- » Automatic timing setting of 15, 30, 45, 60 minutes
- » USB power supply