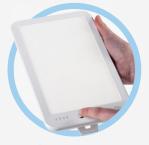

## **Features:**

- » LED Technology
- » Adjustable brightness from 2,000 lux to 10,000 lux
- » Adjustable light temperature from 3000K to 6500K (bright white to warm yellow)
- » Touch control for hue dimming
- » Up to 10,000 Lux light intensity (10cm)
- » Compact and portable
- » Fold away stand
- » Automatic timing setting of 15, 30, 45, 60 minutes
- » USB power supply