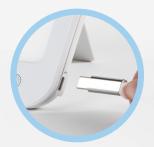

## **Features:**

- » LED Technology
- » Adjustable brightness from 2,000 lux to 10,000 lux
- » Adjustable light temperature from 3000K to 6500K (bright white to warm yellow)
- » Touch control for hue dimming
- » Up to 10,000 Lux light intensity (10cm)
- » Compact and portable
- » Fold away stand
- » Automatic timing setting of 15, 30, 45, 60 minutes
- » USB power supply